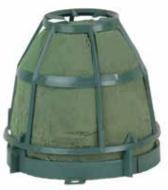

613-12 SPECIAL 1/3 Brick Cage 39.00/Case of 12 Priced by the Case 614-12 SPECIAL 2/3 Brick Cage 66.00/Case of 12 Priced by the Case

690-02-07 12" SPECIAL 30.00/Case of 2 692-02-07 18" SPECIAL 48.00/Case of 2 694-02-07 24" SPECIAL 55.00/Case of 2 Priced and Sold by the case Plastic Backing