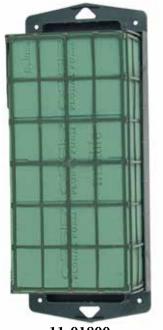

11-01010 OASIS FLORACAGE GRANDE HOLDER SPECIAL 9 1/8 x 4 1/4 x 3 1/4 73.55/Case of 12 Sold by the Case

11-01800 OASIS TRIBUTE CAGE SPECIAL 11 5/8 x 5 3/4 x 3 1/2 107.85/Case of 12 Sold by the Case