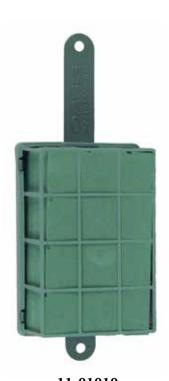

11-01010 OASIS FLORACAGE GRANDE HOLDER SPECIAL 9 1/8 x 4 1/4 x 3 1/4 73.55/Case of 12 Sold by the Case

11-01800 OASIS TRIBUTE CAGE SPECIAL 11 5/8 x 5 3/4 x 3 1/2 107.85/Case of 12 Sold by the Case